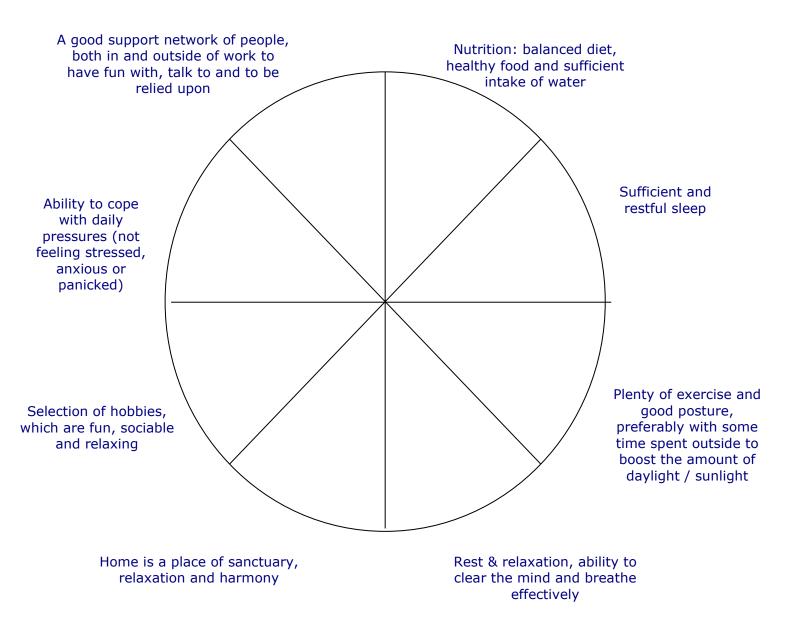

## **Health & Wellbeing Wheel**

## **Directions:**

Score your sense of satisfaction with the above labelled aspects of your health & wellbeing. If one does not apply, replace it with a more appropriate label. Use the scale of 0 to 10 to assess your performance, where 0 is in the centre and 10 at the edge of the circle. Identify areas you wish to improve. Determine what actions you will take to improve your scores.